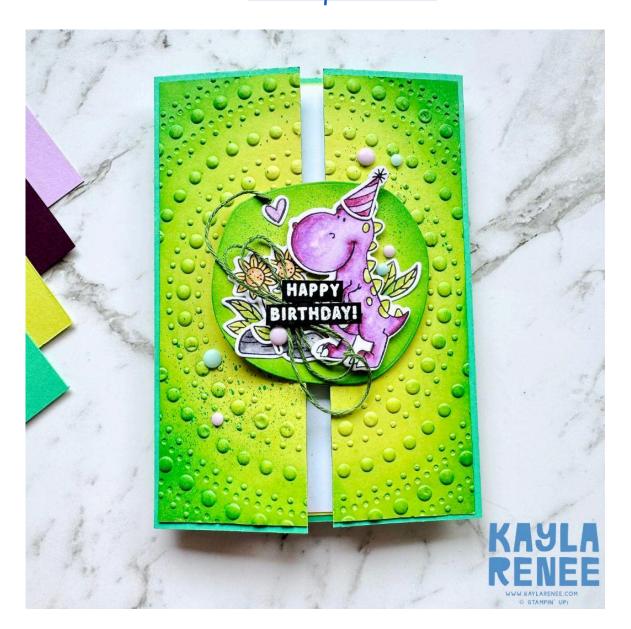

### **Darling Dinos - Slide & Lock Card**

## Instructions

- 1. Fold and score the card base as outlined in the measurement guide.
- Emboss the Lemon Lime Twist layer for the card front with the Dotted Circles 3D embossing folder. Use a Blending Brush and some Shy Shamrock Ink to add a little bit of ink around all the edges. Cut this layer in half width ways. Adhere both pieces to each flap on the card front.
- 3. Cut two circles from the Around it All dies from Lemon Twist Cardstock. I have used the sixth smallest die. Add Shy Shamrock Ink to one of these

©Stampin' Up! 2024, tutorials for personal use only

circles with a Blending Brush and spritz with some Shy Shamrock Stampin' Write Marker. Line these two circles up and adhere together with a Foam Adhesive Strip in the middle. Slide (& lock) the card shut.

- 4. Stamp two dinosaurs, a party hat, two sunflowers, two rocks and some leaves and colour with assorted Stampin' Blends and die cut out.
- 5. Adhere these elements to the front of the card and slide and lock mechanism and add a bow tied with the Garden Green Linen Thread. Spritz some Wink of Stella and add some Rainbow Dots.
- 6. Take the layer of Basic White and add some soft Fresh Freesia/Blackberry Bliss blending in the bottom left. Adhere the leftover dinosaur/rocks and spritz with a Blackberry Bliss Stampin' Write Marker. Stamp sentiment in Shy Shamrock and adhere layer to Lemon Lime Twist and into card centre.