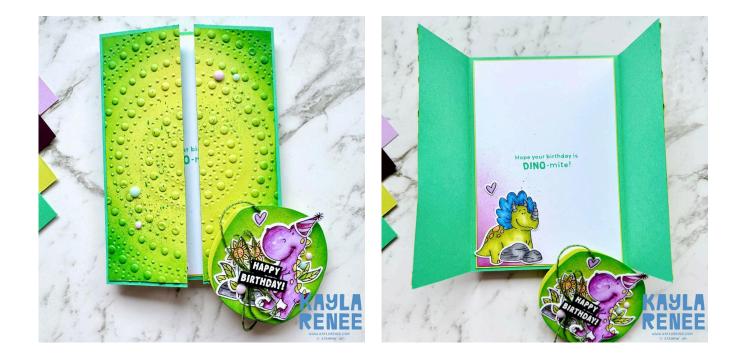

## Instructions

- 1. Fold and score the card base as outlined in the measurement guide.
- Emboss the Lemon Lime Twist layer for the card front with the Dotted Circles 3D embossing folder. Use a Blending Brush and some Shy Shamrock Ink to add a little bit of ink around all the edges. Cut this layer in half width ways. Adhere both pieces to each flap on the card front.
- 3. Cut two circles from the Around it All dies from Lemon Twist Cardstock. I have used the sixth smallest die. Add Shy Shamrock Ink to one of these

©Stampin' Up! 2024, tutorials for personal use only

circles with a Blending Brush and spritz with some Shy Shamrock Stampin' Write Marker. Line these two circles up and adhere together with a Foam Adhesive Strip in the middle. Slide (& lock) the card shut.

- 4. Stamp two dinosaurs, a party hat, two sunflowers, two rocks and some leaves and colour with assorted Stampin' Blends and die cut out.
- 5. Adhere these elements to the front of the card and slide and lock mechanism and add a bow tied with the Garden Green Linen Thread. Spritz some Wink of Stella and add some Rainbow Dots.
- 6. Take the layer of Basic White and add some soft Fresh Freesia/Blackberry Bliss blending in the bottom left. Adhere the leftover dinosaur/rocks and spritz with a Blackberry Bliss Stampin' Write Marker. Stamp sentiment in Shy Shamrock and adhere layer to Lemon Lime Twist and into card centre.