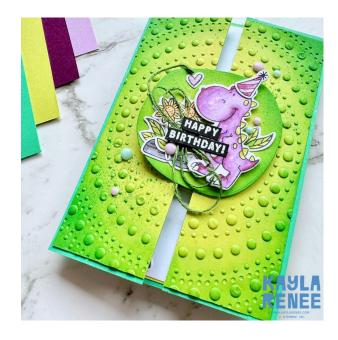

### **Darling Dinos - Slide & Lock Card**

## Instructions

- 1. Fold and score the card base as outlined in the measurement guide.
- Emboss the Lemon Lime Twist layer for the card front with the Dotted Circles 3D embossing folder. Use a Blending Brush and some Shy Shamrock Ink to add a little bit of ink around all the edges. Cut this layer in half width ways. Adhere both pieces to each flap on the card front.
- 3. Cut two circles from the Around it All dies from Lemon Twist Cardstock. I have used the sixth smallest die. Add Shy Shamrock Ink to one of these

©Stampin' Up! 2024, tutorials for personal use only

circles with a Blending Brush and spritz with some Shy Shamrock Stampin' Write Marker. Line these two circles up and adhere together with a Foam Adhesive Strip in the middle. Slide (& lock) the card shut.

- 4. Stamp two dinosaurs, a party hat, two sunflowers, two rocks and some leaves and colour with assorted Stampin' Blends and die cut out.
- 5. Adhere these elements to the front of the card and slide and lock mechanism and add a bow tied with the Garden Green Linen Thread. Spritz some Wink of Stella and add some Rainbow Dots.
- 6. Take the layer of Basic White and add some soft Fresh Freesia/Blackberry Bliss blending in the bottom left. Adhere the leftover dinosaur/rocks and spritz with a Blackberry Bliss Stampin' Write Marker. Stamp sentiment in Shy Shamrock and adhere layer to Lemon Lime Twist and into card centre.