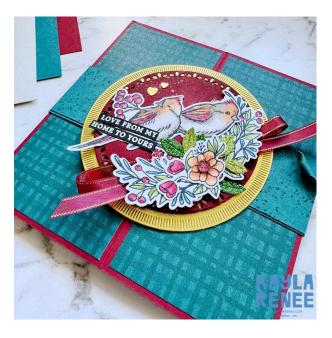

# Measurements

Kayla Renee

Love From My House To Yours

| Paper                                                                                                                                                                 | No of<br>Pieces | Metric Measurement                         | Imperial Measurement                       |
|-----------------------------------------------------------------------------------------------------------------------------------------------------------------------|-----------------|--------------------------------------------|--------------------------------------------|
| Cherry Cobbler<br>Cardstock Base                                                                                                                                      | 1               | 14cm x 28cm<br>Score at 7cm, 14cm and 21cm | 5 ½" x 11"<br>Score at 2 ¾", 5 ½" and 8 ¼" |
| Regal Winter<br>Designer Paper<br>(Design 1)                                                                                                                          | 2               | 13.5cm x 6.5cm                             | 2 1⁄2" 5 1⁄4"                              |
| Regal Winter<br>Designer Paper<br>(Design 2)                                                                                                                          | 2               | 13.5cm x 6.5cm                             | 2 1⁄2" 5 1⁄4"                              |
| Regal Distressed<br>Patterns Paper                                                                                                                                    | 2               | 13.5cm x 6.5cm                             | 2 1⁄2" 5 1⁄4"                              |
| Basic White<br>Panels                                                                                                                                                 | 2               | 13.5cm x 6.5cm                             | 2 1⁄2" 5 1⁄4"                              |
| Pop Out Panel<br>Pretty Peacock                                                                                                                                       | 1               | 17cm x 10.5cm<br>Scored at 8.5cm           | 6 ½" x 4"<br>Scored at 3 ¼"                |
| Basic Beige<br>Panels Inside                                                                                                                                          | 2               | 8.3cm x 10.3cm                             | 3 1⁄8" x 3 7⁄8"                            |
| Pretty Peacock<br>Belly Band                                                                                                                                          | 1               | 4cm x 29.7cm<br>3.7cm x 13.7cm             | 2" x 11"<br>1 7⁄8" x 5 3⁄8"                |
| Scraps of; Basic<br>White Thick, Basic<br>Black, Brushed<br>Gold Foil, Country<br>Woods DSP, Pool<br>Party, Festive<br>Glimmer, Early<br>Espresso & Cherry<br>Cobbler |                 | Scraps for die cutting & stamping          | Scraps for die cutting & stamping          |

# Instructions

- 1. Cut and score the card and cut all the layers of cardstock and Designer Series Paper.
- 2. Add the two pieces of the design one paper onto the two front scored panels of the card. Add the two pieces of design two pieces of paper to the two middle scored sections of the card. Finally add the two pieces of the Regal Distressed patterns to the two outer scored panels on the inside of the card.
- 3. Take the two panels of Basic Beige cardstock and emboss with the Plaid Embossing Folder. Add some Crumb Cake ink with a Blending Brush to the edges. Adhere these to the scored Pretty peacock pop out panel piece. Add adhesive to the left hand and right hand side of this pop out panel and adhere to the two outer panels on the inside of the card as shown. This will create the 'fold' - ensure you only add adhesive to the edges!
- 4. Do all the stamping, colouring die die cutting prep + stamp the sentiments and heat emboss in white on black cardstock. See the picture..

I have coloured my images with a mixture of the Stampin' Blends in the supply list. Stamp the wooden birdhouse pieces cut from Early Espresso with the wooden texture stamp from the Country Birdhouse stamp. Cut a mixture of foliage using the green Festive Glimmer Paper. I have used Gold Foil and Cherry Cobbler for the Spotlight on Nature circles. The birdhouse is cut from the Country Woods Designer Paper.

- 5. Adhere the pieces of the birdhouse together as shown and decorate. Place a scrap of Pool Party behind the hole in the birdhouse. Decorate with some heart sequins. Adhere to the inside of the card where shown.
- 6. Decorate the left hand panel with a stamped sentiment and some additional foliage and flowers prepared earlier.
- 7. Wrap the Pretty Peacock cardstock around the card to create a belly band. Take the smaller strip of Pretty Peacock and stamp repetitively with the textured stamp from the Country Birdhouse stamp in Pretty Peacock. Distress the top right corner and add to the top of the belly band.
- 8. Layer the red/gold circles together with dimensionals and adhere to the belly band. Decorate with the birds and foliage and add a faux bow using the Cherry Cobbler Ribbon. Add the small sentiment strip.
- 9. Colour some Drusy Embellishments with a Cherry Cobbler Stampin' Blend marker and add to the belly band to embellish. Finish with some Adhesive Backed Hearts Sequins. Spritz with some Wink of Stella.
- 10. Take the two layers of Basic White Cardstock for the backside of the card. Add some soft Pool Party Blending to the right hand corner of one and stamp a sentiment in Pretty Peacock where shown. I have fussy cut and added a bird from the Nests of Winter DSP (optional). Adhere these two panels to the back of the card as room to write a message.