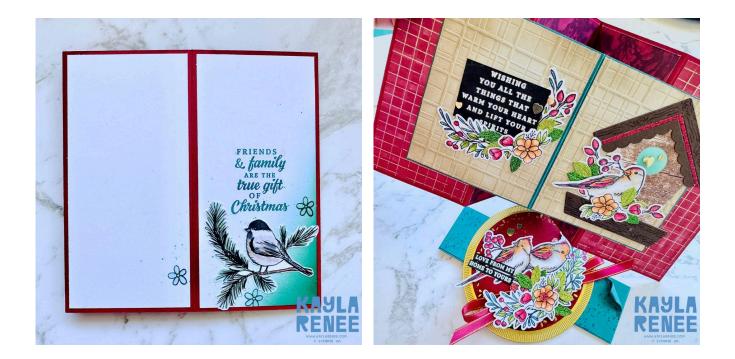

- 5. Adhere the pieces of the birdhouse together as shown and decorate. Place a scrap of Pool Party behind the hole in the birdhouse. Decorate with some heart sequins. Adhere to the inside of the card where shown.
- 6. Decorate the left hand panel with a stamped sentiment and some additional foliage and flowers prepared earlier.
- 7. Wrap the Pretty Peacock cardstock around the card to create a belly band. Take the smaller strip of Pretty Peacock and stamp repetitively with the textured stamp from the Country Birdhouse stamp in Pretty Peacock. Distress the top right corner and add to the top of the belly band.
- 8. Layer the red/gold circles together with dimensionals and adhere to the belly band. Decorate with the birds and foliage and add a faux bow using the Cherry Cobbler Ribbon. Add the small sentiment strip.
- 9. Colour some Drusy Embellishments with a Cherry Cobbler Stampin' Blend marker and add to the belly band to embellish. Finish with some Adhesive Backed Hearts Sequins. Spritz with some Wink of Stella.
- 10. Take the two layers of Basic White Cardstock for the backside of the card. Add some soft Pool Party Blending to the right hand corner of one and stamp a sentiment in Pretty Peacock where shown. I have fussy cut and added a bird from the Nests of Winter DSP (optional). Adhere these two panels to the back of the card as room to write a message.