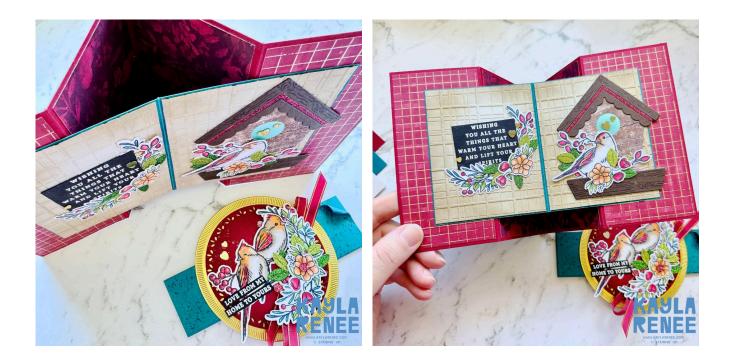

# Instructions

- 1. Cut and score the card and cut all the layers of cardstock and Designer Series Paper.
- 2. Add the two pieces of the design one paper onto the two front scored panels of the card. Add the two pieces of design two pieces of paper to the two middle scored sections of the card. Finally add the two pieces of the Regal Distressed patterns to the two outer scored panels on the inside of the card.
- 3. Take the two panels of Basic Beige cardstock and emboss with the Plaid Embossing Folder. Add some Crumb Cake ink with a Blending Brush to the edges. Adhere these to the scored Pretty peacock pop out panel piece. Add adhesive to the left hand and right hand side of this pop out panel and adhere to the two outer panels on the inside of the card as shown. This will create the 'fold' - ensure you only add adhesive to the edges!
- 4. Do all the stamping, colouring die die cutting prep + stamp the sentiments and heat emboss in white on black cardstock. See the picture..

I have coloured my images with a mixture of the Stampin' Blends in the supply list. Stamp the wooden birdhouse pieces cut from Early Espresso with the wooden texture stamp from the Country Birdhouse stamp. Cut a mixture of foliage using the green Festive Glimmer Paper. I have used Gold Foil and Cherry Cobbler for the Spotlight on Nature circles. The birdhouse is cut from the Country Woods Designer Paper.

- 5. Adhere the pieces of the birdhouse together as shown and decorate. Place a scrap of Pool Party behind the hole in the birdhouse. Decorate with some heart sequins. Adhere to the inside of the card where shown.
- 6. Decorate the left hand panel with a stamped sentiment and some additional foliage and flowers prepared earlier.
- 7. Wrap the Pretty Peacock cardstock around the card to create a belly band. Take the smaller strip of Pretty Peacock and stamp repetitively with the textured stamp from the Country Birdhouse stamp in Pretty Peacock. Distress the top right corner and add to the top of the belly band.
- 8. Layer the red/gold circles together with dimensionals and adhere to the belly band. Decorate with the birds and foliage and add a faux bow using the Cherry Cobbler Ribbon. Add the small sentiment strip.
- 9. Colour some Drusy Embellishments with a Cherry Cobbler Stampin' Blend marker and add to the belly band to embellish. Finish with some Adhesive Backed Hearts Sequins. Spritz with some Wink of Stella.
- 10. Take the two layers of Basic White Cardstock for the backside of the card. Add some soft Pool Party Blending to the right hand corner of one and stamp a sentiment in Pretty Peacock where shown. I have fussy cut and added a bird from the Nests of Winter DSP (optional). Adhere these two panels to the back of the card as room to write a message.