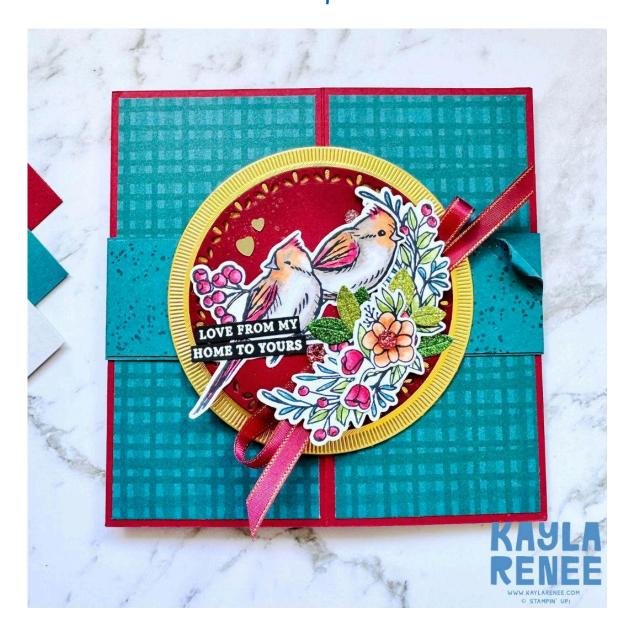

# Measurements

Kayla Renee

Love From My House To Yours

| Paper                                                                                                                                                                 | No of<br>Pieces | Metric Measurement                         | Imperial Measurement                       |
|-----------------------------------------------------------------------------------------------------------------------------------------------------------------------|-----------------|--------------------------------------------|--------------------------------------------|
| Cherry Cobbler<br>Cardstock Base                                                                                                                                      | 1               | 14cm x 28cm<br>Score at 7cm, 14cm and 21cm | 5 ½" x 11"<br>Score at 2 ¾", 5 ½" and 8 ¼" |
| Regal Winter<br>Designer Paper<br>(Design 1)                                                                                                                          | 2               | 13.5cm x 6.5cm                             | 2 1⁄2" 5 1⁄4"                              |
| Regal Winter<br>Designer Paper<br>(Design 2)                                                                                                                          | 2               | 13.5cm x 6.5cm                             | 2 1⁄2" 5 1⁄4"                              |
| Regal Distressed<br>Patterns Paper                                                                                                                                    | 2               | 13.5cm x 6.5cm                             | 2 1⁄2" 5 1⁄4"                              |
| Basic White<br>Panels                                                                                                                                                 | 2               | 13.5cm x 6.5cm                             | 2 1⁄2" 5 1⁄4"                              |
| Pop Out Panel<br>Pretty Peacock                                                                                                                                       | 1               | 17cm x 10.5cm<br>Scored at 8.5cm           | 6 ½" x 4"<br>Scored at 3 ¼"                |
| Basic Beige<br>Panels Inside                                                                                                                                          | 2               | 8.3cm x 10.3cm                             | 3 1⁄8" x 3 7⁄8"                            |
| Pretty Peacock<br>Belly Band                                                                                                                                          | 1               | 4cm x 29.7cm<br>3.7cm x 13.7cm             | 2" x 11"<br>1 7⁄8" x 5 3⁄8"                |
| Scraps of; Basic<br>White Thick, Basic<br>Black, Brushed<br>Gold Foil, Country<br>Woods DSP, Pool<br>Party, Festive<br>Glimmer, Early<br>Espresso & Cherry<br>Cobbler |                 | Scraps for die cutting & stamping          | Scraps for die cutting & stamping          |

# Instructions

- 1. Cut and score the card and cut all the layers of cardstock and Designer Series Paper.
- 2. Add the two pieces of the design one paper onto the two front scored panels of the card. Add the two pieces of design two pieces of paper to the two middle scored sections of the card. Finally add the two pieces of the Regal Distressed patterns to the two outer scored panels on the inside of the card.
- 3. Take the two panels of Basic Beige cardstock and emboss with the Plaid Embossing Folder. Add some Crumb Cake ink with a Blending Brush to the edges. Adhere these to the scored Pretty peacock pop out panel piece. Add adhesive to the left hand and right hand side of this pop out panel and adhere to the two outer panels on the inside of the card as shown. This will create the 'fold' - ensure you only add adhesive to the edges!
- 4. Do all the stamping, colouring die die cutting prep + stamp the sentiments and heat emboss in white on black cardstock. See the picture..

I have coloured my images with a mixture of the Stampin' Blends in the supply list. Stamp the wooden birdhouse pieces cut from Early Espresso with the wooden texture stamp from the Country Birdhouse stamp. Cut a mixture of foliage using the green Festive Glimmer Paper. I have used Gold Foil and Cherry Cobbler for the Spotlight on Nature circles. The birdhouse is cut from the Country Woods Designer Paper.

- 5. Adhere the pieces of the birdhouse together as shown and decorate. Place a scrap of Pool Party behind the hole in the birdhouse. Decorate with some heart sequins. Adhere to the inside of the card where shown.
- 6. Decorate the left hand panel with a stamped sentiment and some additional foliage and flowers prepared earlier.
- 7. Wrap the Pretty Peacock cardstock around the card to create a belly band. Take the smaller strip of Pretty Peacock and stamp repetitively with the textured stamp from the Country Birdhouse stamp in Pretty Peacock. Distress the top right corner and add to the top of the belly band.
- 8. Layer the red/gold circles together with dimensionals and adhere to the belly band. Decorate with the birds and foliage and add a faux bow using the Cherry Cobbler Ribbon. Add the small sentiment strip.
- 9. Colour some Drusy Embellishments with a Cherry Cobbler Stampin' Blend marker and add to the belly band to embellish. Finish with some Adhesive Backed Hearts Sequins. Spritz with some Wink of Stella.
- 10. Take the two layers of Basic White Cardstock for the backside of the card. Add some soft Pool Party Blending to the right hand corner of one and stamp a sentiment in Pretty Peacock where shown. I have fussy cut and added a bird from the Nests of Winter DSP (optional). Adhere these two panels to the back of the card as room to write a message.