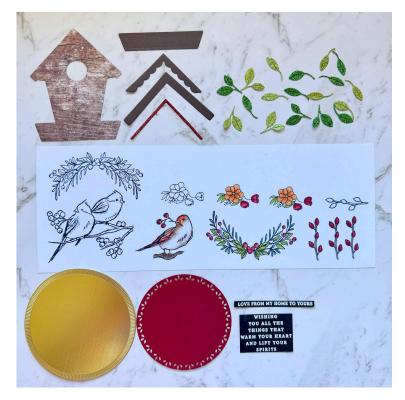

# Measurements

Kayla Renee

Love From My House To Yours

| Paper                                                                                                                                                                 | No of<br>Pieces | Metric Measurement                         | Imperial Measurement                       |
|-----------------------------------------------------------------------------------------------------------------------------------------------------------------------|-----------------|--------------------------------------------|--------------------------------------------|
| Cherry Cobbler<br>Cardstock Base                                                                                                                                      | 1               | 14cm x 28cm<br>Score at 7cm, 14cm and 21cm | 5 ½" x 11"<br>Score at 2 ¾", 5 ½" and 8 ¼" |
| Regal Winter<br>Designer Paper<br>(Design 1)                                                                                                                          | 2               | 13.5cm x 6.5cm                             | 2 1⁄2" 5 1⁄4"                              |
| Regal Winter<br>Designer Paper<br>(Design 2)                                                                                                                          | 2               | 13.5cm x 6.5cm                             | 2 1⁄2" 5 1⁄4"                              |
| Regal Distressed<br>Patterns Paper                                                                                                                                    | 2               | 13.5cm x 6.5cm                             | 2 1⁄2" 5 1⁄4"                              |
| Basic White<br>Panels                                                                                                                                                 | 2               | 13.5cm x 6.5cm                             | 2 1⁄2" 5 1⁄4"                              |
| Pop Out Panel<br>Pretty Peacock                                                                                                                                       | 1               | 17cm x 10.5cm<br>Scored at 8.5cm           | 6 ½" x 4"<br>Scored at 3 ¼"                |
| Basic Beige<br>Panels Inside                                                                                                                                          | 2               | 8.3cm x 10.3cm                             | 3 1⁄8" x 3 7⁄8"                            |
| Pretty Peacock<br>Belly Band                                                                                                                                          | 1               | 4cm x 29.7cm<br>3.7cm x 13.7cm             | 2" x 11"<br>1 7⁄8" x 5 3⁄8"                |
| Scraps of; Basic<br>White Thick, Basic<br>Black, Brushed<br>Gold Foil, Country<br>Woods DSP, Pool<br>Party, Festive<br>Glimmer, Early<br>Espresso & Cherry<br>Cobbler |                 | Scraps for die cutting & stamping          | Scraps for die cutting & stamping          |

I have coloured my images with a mixture of the Stampin' Blends in the supply list. Stamp the wooden birdhouse pieces cut from Early Espresso with the wooden texture stamp from the Country Birdhouse stamp. Cut a mixture of foliage using the green Festive Glimmer Paper. I have used Gold Foil and Cherry Cobbler for the Spotlight on Nature circles. The birdhouse is cut from the Country Woods Designer Paper.

- 5. Adhere the pieces of the birdhouse together as shown and decorate. Place a scrap of Pool Party behind the hole in the birdhouse. Decorate with some heart sequins. Adhere to the inside of the card where shown.
- 6. Decorate the left hand panel with a stamped sentiment and some additional foliage and flowers prepared earlier.
- 7. Wrap the Pretty Peacock cardstock around the card to create a belly band. Take the smaller strip of Pretty Peacock and stamp repetitively with the textured stamp from the Country Birdhouse stamp in Pretty Peacock. Distress the top right corner and add to the top of the belly band.
- 8. Layer the red/gold circles together with dimensionals and adhere to the belly band. Decorate with the birds and foliage and add a faux bow using the Cherry Cobbler Ribbon. Add the small sentiment strip.
- 9. Colour some Drusy Embellishments with a Cherry Cobbler Stampin' Blend marker and add to the belly band to embellish. Finish with some Adhesive Backed Hearts Sequins. Spritz with some Wink of Stella.
- 10. Take the two layers of Basic White Cardstock for the backside of the card. Add some soft Pool Party Blending to the right hand corner of one and stamp a sentiment in Pretty Peacock where shown. I have fussy cut and added a bird from the Nests of Winter DSP (optional). Adhere these two panels to the back of the card as room to write a message.