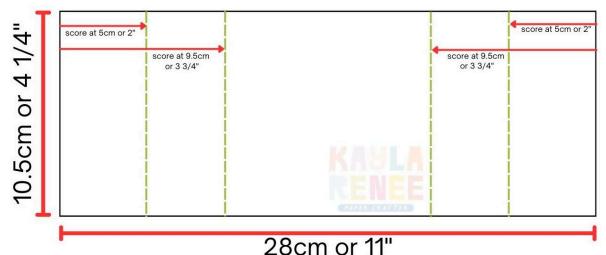

## Measurements

| Paper                                                                                                                              | No of<br>Pieces  | Metric Measurement                                                   | Imperial Measurement                                                                                                                                                     |
|------------------------------------------------------------------------------------------------------------------------------------|------------------|----------------------------------------------------------------------|--------------------------------------------------------------------------------------------------------------------------------------------------------------------------|
| Early Espresso Card<br>Base<br>Piece One<br>Piece Two                                                                              | 1<br>1           | 10.5cm x 28cm<br>10.5cm x 14.8cm                                     | 4 ¼" x 11"<br>4 ¼" x 5 ½"                                                                                                                                                |
| Pretty Peacock<br>Cardstock Layers                                                                                                 | 1<br>2<br>2<br>1 | 10.2cm x 14.5cm<br>4 .6 x 10.2cm<br>4.1cm x 10.2cm<br>8.6cm x 10.2cm | 4 <sup>1</sup> /8" x 5 <sup>3</sup> /8"<br>1 <sup>7</sup> /8" x 4 <sup>1</sup> /8"<br>1 <sup>5</sup> /8" x 4 <sup>1</sup> /8"<br>3 <sup>3</sup> /8" x 4 <sup>1</sup> /8" |
| Otterly Adorable<br>Designer Series Paper                                                                                          | 1<br>2<br>2      | 10cm x 14.3cm<br>4.4cm x 10cm<br>3.9cm x 10cm                        | 4" x 5 ¼"<br>1 ¾" x 4"<br>1 ½" x 4"                                                                                                                                      |
| Basic White Cardstock                                                                                                              | 1                | 8.4cm x 10cm                                                         | 3 ¼" x 4"                                                                                                                                                                |
| Lemon Lime Twist,<br>Pretty Peacock,<br>Summer Splash<br>Glimmer Cardstock,<br>Smoky Slate, Pebbled<br>Path & Basic White<br>Thick |                  | Scraps for stamping & die<br>cutting                                 | Scraps for stamping & die<br>cutting                                                                                                                                     |

## Instructions

1. Cut and score the card base according to the measurement guide above and template below. Reinforce all the score lines with a bone folder.

- 2. Take all the layers and adhere the designer series paper to each corresponding layer of cardstock. Do not adhere the white to the Early Espresso yet.
- 3. Adhere the largest of the matted layers to the smaller piece of the card base and then take the scored card base piece and align this in the centre of the smaller card base that has had the matted Designer Series Paper added to create the double gatefold design.
- 4. Add the matted Designer Paper layers to the matching panels of the card.
- 5. Take the Basic White piece of cardstock and add some soft blending with some Lost Lagoon in the bottom right corner. Add some spritzing with a Pretty Peacock Stampin' Write Marker. Now add some die cut foliage in both Lemon Lime Twist and Pretty Peacock (I have added some ink to my foliage for extra depth using Granny Apple Green and Pretty Peacock Ink to do this). Stamp and die cut an otter using Memento Ink. Colour in a mixture of; Crumb Cake, Pecan Pie and Medium Deep Stampin' Blends. Adhere otter to the card where shown. Finish the decoration by adding some of the die cut fish in some Summer Splash Glimmer Paper, adhere fish to the white panel. Add to the matt layer of Pretty Peacock and adhere to the inside of the gatefold.
- 6. Die cut a circle from the Stylish Shapes dies (second largest circle die) from Basic White. Using a Blending Brush, ink one half of the circle in Pretty Peacock and one half in Lost Lagoon. Spritz with some Pretty Peacock Stampin' Write Marker.