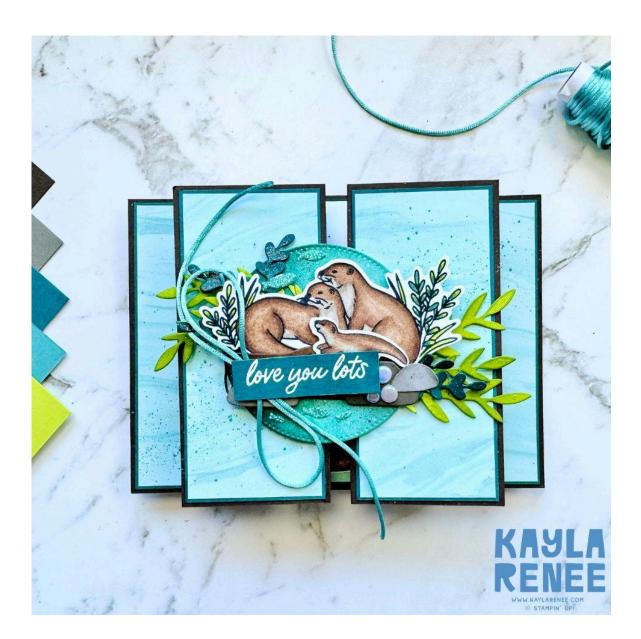

Pebbled Path A4 Cardstock

[161731]

Lost Lagoon Classic Stampin [161678]

Tuxedo Black Memento Ink

Love You Lots

## Measurements

| Paper                                                                                                                              | No of<br>Pieces  | Metric Measurement                                                   | Imperial Measurement                                                                                                                                                     |
|------------------------------------------------------------------------------------------------------------------------------------|------------------|----------------------------------------------------------------------|--------------------------------------------------------------------------------------------------------------------------------------------------------------------------|
| Early Espresso Card<br>Base<br>Piece One<br>Piece Two                                                                              | 1<br>1           | 10.5cm x 28cm<br>10.5cm x 14.8cm                                     | 4 ¼" x 11"<br>4 ¼" x 5 ½"                                                                                                                                                |
| Pretty Peacock<br>Cardstock Layers                                                                                                 | 1<br>2<br>2<br>1 | 10.2cm x 14.5cm<br>4 .6 x 10.2cm<br>4.1cm x 10.2cm<br>8.6cm x 10.2cm | 4 <sup>1</sup> /8" x 5 <sup>3</sup> /8"<br>1 <sup>7</sup> /8" x 4 <sup>1</sup> /8"<br>1 <sup>5</sup> /8" x 4 <sup>1</sup> /8"<br>3 <sup>3</sup> /8" x 4 <sup>1</sup> /8" |
| Otterly Adorable<br>Designer Series Paper                                                                                          | 1<br>2<br>2      | 10cm x 14.3cm<br>4.4cm x 10cm<br>3.9cm x 10cm                        | 4" x 5 ¼"<br>1 ¾" x 4"<br>1 ½" x 4"                                                                                                                                      |
| Basic White Cardstock                                                                                                              | 1                | 8.4cm x 10cm                                                         | 3 ¼" x 4"                                                                                                                                                                |
| Lemon Lime Twist,<br>Pretty Peacock,<br>Summer Splash<br>Glimmer Cardstock,<br>Smoky Slate, Pebbled<br>Path & Basic White<br>Thick |                  | Scraps for stamping & die<br>cutting                                 | Scraps for stamping & die<br>cutting                                                                                                                                     |

## Instructions

1. Cut and score the card base according to the measurement guide above and template below. Reinforce all the score lines with a bone folder.

- 2. Take all the layers and adhere the designer series paper to each corresponding layer of cardstock. Do not adhere the white to the Early Espresso yet.
- 3. Adhere the largest of the matted layers to the smaller piece of the card base and then take the scored card base piece and align this in the centre of the smaller card base that has had the matted Designer Series Paper added to create the double gatefold design.
- 4. Add the matted Designer Paper layers to the matching panels of the card.
- 5. Take the Basic White piece of cardstock and add some soft blending with some Lost Lagoon in the bottom right corner. Add some spritzing with a Pretty Peacock Stampin' Write Marker. Now add some die cut foliage in both Lemon Lime Twist and Pretty Peacock (I have added some ink to my foliage for extra depth using Granny Apple Green and Pretty Peacock Ink to do this). Stamp and die cut an otter using Memento Ink. Colour in a mixture of; Crumb Cake, Pecan Pie and Medium Deep Stampin' Blends. Adhere otter to the card where shown. Finish the decoration by adding some of the die cut fish in some Summer Splash Glimmer Paper, adhere fish to the white panel. Add to the matt layer of Pretty Peacock and adhere to the inside of the gatefold.
- 6. Die cut a circle from the Stylish Shapes dies (second largest circle die) from Basic White. Using a Blending Brush, ink one half of the circle in Pretty Peacock and one half in Lost Lagoon. Spritz with some Pretty Peacock Stampin' Write Marker.

- 7. Die cut out a selection of river rocks in Smoky Slate and Pebbled Path, a log in Pecan Pie, some fish in Summer Splash Glimmer and a selection of foliage in Lemon Lime Twist and Pretty Peacock. Using the inks in the supply list - add some ink to the edges with small Blending Brushes except the glimmer fish.
- 8. Stamp the pair of otters and the small baby otter in Memento Black and die cut with corresponding dies. Colour using the same Stampin' Blends mentioned previously.
- 9. Adhere the otters and die cut pieces to the Stylish Shapes circle as shown using a combination of Liquid Glue and Stampin' Dimensionals.
- 10. Adhere the circle to the front of the gatefold card when closed **only adhering Stampin' Dimensionals to the left hand side** to ensure the card is not adhered shut.
- 11. Stamp the sentiment in Versmark on Pretty Peacock and heat emboss in white. Trim down into a strip.
- 12. Tie a bow from the Lost Lagoon Cord and adhere where shown and add the sentiment over the top with Stampin Dimensionals.
- 13. Embellish with some of the Irregular Pearls to the right of the sentiment.
- 14. Spritz the front of the card with some Lost Lagoon Stampin' Write Marker and then spritz with some Wink of Stella.