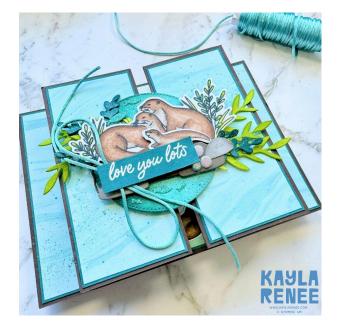

## Instructions

1. Cut and score the card base according to the measurement guide above and template below. Reinforce all the score lines with a bone folder.

- 2. Take all the layers and adhere the designer series paper to each corresponding layer of cardstock. Do not adhere the white to the Early Espresso yet.
- 3. Adhere the largest of the matted layers to the smaller piece of the card base and then take the scored card base piece and align this in the centre of the smaller card base that has had the matted Designer Series Paper added to create the double gatefold design.
- 4. Add the matted Designer Paper layers to the matching panels of the card.
- 5. Take the Basic White piece of cardstock and add some soft blending with some Lost Lagoon in the bottom right corner. Add some spritzing with a Pretty Peacock Stampin' Write Marker. Now add some die cut foliage in both Lemon Lime Twist and Pretty Peacock (I have added some ink to my foliage for extra depth using Granny Apple Green and Pretty Peacock Ink to do this). Stamp and die cut an otter using Memento Ink. Colour in a mixture of; Crumb Cake, Pecan Pie and Medium Deep Stampin' Blends. Adhere otter to the card where shown. Finish the decoration by adding some of the die cut fish in some Summer Splash Glimmer Paper, adhere fish to the white panel. Add to the matt layer of Pretty Peacock and adhere to the inside of the gatefold.
- 6. Die cut a circle from the Stylish Shapes dies (second largest circle die) from Basic White. Using a Blending Brush, ink one half of the circle in Pretty Peacock and one half in Lost Lagoon. Spritz with some Pretty Peacock Stampin' Write Marker.

- 7. Die cut out a selection of river rocks in Smoky Slate and Pebbled Path, a log in Pecan Pie, some fish in Summer Splash Glimmer and a selection of foliage in Lemon Lime Twist and Pretty Peacock. Using the inks in the supply list - add some ink to the edges with small Blending Brushes except the glimmer fish.
- 8. Stamp the pair of otters and the small baby otter in Memento Black and die cut with corresponding dies. Colour using the same Stampin' Blends mentioned previously.
- 9. Adhere the otters and die cut pieces to the Stylish Shapes circle as shown using a combination of Liquid Glue and Stampin' Dimensionals.
- 10. Adhere the circle to the front of the gatefold card when closed **only adhering Stampin' Dimensionals to the left hand side** to ensure the card is not adhered shut.
- 11. Stamp the sentiment in Versmark on Pretty Peacock and heat emboss in white. Trim down into a strip.
- 12. Tie a bow from the Lost Lagoon Cord and adhere where shown and add the sentiment over the top with Stampin Dimensionals.
- 13. Embellish with some of the Irregular Pearls to the right of the sentiment.
- 14. Spritz the front of the card with some Lost Lagoon Stampin' Write Marker and then spritz with some Wink of Stella.

## VIDEO TUTORIAL CLICK:

Creating a Fun Fold with Stampin' Up! Otterly Adorable Suite