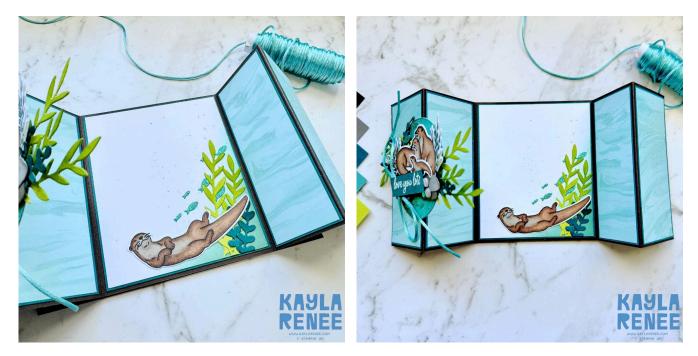

## Instructions

1. Cut and score the card base according to the measurement guide above and template below. Reinforce all the score lines with a bone folder.

- 2. Take all the layers and adhere the designer series paper to each corresponding layer of cardstock. Do not adhere the white to the Early Espresso yet.
- 3. Adhere the largest of the matted layers to the smaller piece of the card base and then take the scored card base piece and align this in the centre of the smaller card base that has had the matted Designer Series Paper added to create the double gatefold design.
- 4. Add the matted Designer Paper layers to the matching panels of the card.
- 5. Take the Basic White piece of cardstock and add some soft blending with some Lost Lagoon in the bottom right corner. Add some spritzing with a Pretty Peacock Stampin' Write Marker. Now add some die cut foliage in both Lemon Lime Twist and Pretty Peacock (I have added some ink to my foliage for extra depth using Granny Apple Green and Pretty Peacock Ink to do this). Stamp and die cut an otter using Memento Ink. Colour in a mixture of; Crumb Cake, Pecan Pie and Medium Deep Stampin' Blends. Adhere otter to the card where shown. Finish the decoration by adding some of the die cut fish in some Summer Splash Glimmer Paper, adhere fish to the white panel. Add to the matt layer of Pretty Peacock and adhere to the inside of the gatefold.
- 6. Die cut a circle from the Stylish Shapes dies (second largest circle die) from Basic White. Using a Blending Brush, ink one half of the circle in Pretty Peacock and one half in Lost Lagoon. Spritz with some Pretty Peacock Stampin' Write Marker.

- 7. Die cut out a selection of river rocks in Smoky Slate and Pebbled Path, a log in Pecan Pie, some fish in Summer Splash Glimmer and a selection of foliage in Lemon Lime Twist and Pretty Peacock. Using the inks in the supply list - add some ink to the edges with small Blending Brushes except the glimmer fish.
- 8. Stamp the pair of otters and the small baby otter in Memento Black and die cut with corresponding dies. Colour using the same Stampin' Blends mentioned previously.
- 9. Adhere the otters and die cut pieces to the Stylish Shapes circle as shown using a combination of Liquid Glue and Stampin' Dimensionals.
- 10. Adhere the circle to the front of the gatefold card when closed **only adhering Stampin' Dimensionals to the left hand side** to ensure the card is not adhered shut.
- 11. Stamp the sentiment in Versmark on Pretty Peacock and heat emboss in white. Trim down into a strip.
- 12. Tie a bow from the Lost Lagoon Cord and adhere where shown and add the sentiment over the top with Stampin Dimensionals.
- 13. Embellish with some of the Irregular Pearls to the right of the sentiment.
- 14. Spritz the front of the card with some Lost Lagoon Stampin' Write Marker and then spritz with some Wink of Stella.

## VIDEO TUTORIAL CLICK:

Creating a Fun Fold with Stampin' Up! Otterly Adorable Suite