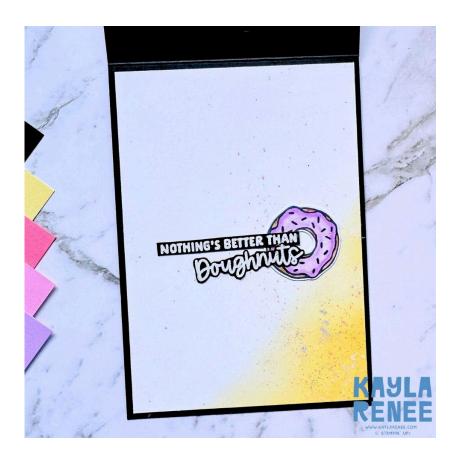

### Instructions

- 1. Cut and score the card base and all the layers.
- 2. Take the smaller layer of Basic Black and use some watered down Whisper White Craft Ink with a paint brush to tap lightly over this piece to create white splatters. Set aside to dry (this will take a while)
- 3. Stamp thirteen donuts (or six coffee cups & six cream whips) and colour these in the respective Stampin' Blends colours. Die cut these shapes out with the coordinating dies. I have added some Wink of Stella over the donuts (and coffee cream whip).
- 4. Attach these pieces to the black splattered card layer with a mixture of Stampin' Dimensionals for varied heights (*I have adhered the coffee cups all on Stampin' Dimensionals*).
- 5. Create a faux bow with the White Diagonal Striped Ribbon and use a staple to adhere where shown.
- 6. Stamp the "I love you more than" stamp from the More Than Autumn stamp set in Versamark on black cardstock and heat emboss in white. Trim this into a small sentiment strip and cut off the word "than".
- 7. Stamp the 'friends' stamp from the Friends For Life bundle in Versamark on black and heat emboss in white. Die cut this using the corresponding die. Adhere this word to the card with Stampin' Dimensionals where shown. Adhere the smaller "I love you more" strip above.
- 8. Spritz the card with some Wink of Stella. Embellish with Transparent Dots.
- 9. To decorate the inside add some soft blending to the layer of Basic White with some Lemon Lolly Ink in the bottom right corner. Spritz some Pretty in Pink Stampin' Write Marker over this layer. Add the leftover donut to the middle of this layer and then stamp and heat emboss the words "Nothing's Better Than" and "Doughnuts". Trim and fussy cut these out. Adhere to the inside where shown. Spritz this layer with Wink of Stella and adhere to the layer of Basic Black before adding to the inside of the card.