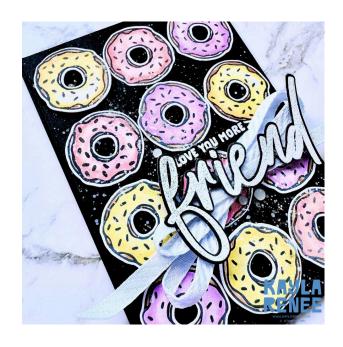

## Kayla Renee Love You More Friend

### Instructions

- 1. Cut and score the card base and all the layers.
- 2. Take the smaller layer of Basic Black and use some watered down Whisper White Craft Ink with a paint brush to tap lightly over this piece to create white splatters. Set aside to dry (this will take a while)
- 3. Stamp thirteen donuts (or six coffee cups & six cream whips) and colour these in the respective Stampin' Blends colours. Die cut these shapes out with the coordinating dies. I have added some Wink of Stella over the donuts (and coffee cream whip).
- 4. Attach these pieces to the black splattered card layer with a mixture of Stampin' Dimensionals for varied heights (*I have adhered the coffee cups all on Stampin' Dimensionals*).
- 5. Create a faux bow with the White Diagonal Striped Ribbon and use a staple to adhere where shown.
- 6. Stamp the "I love you more than" stamp from the More Than Autumn stamp set in Versamark on black cardstock and heat emboss in white. Trim this into a small sentiment strip and cut off the word "than".
- 7. Stamp the 'friends' stamp from the Friends For Life bundle in Versamark on black and heat emboss in white. Die cut this using the corresponding die. Adhere this word to the card with Stampin' Dimensionals where shown. Adhere the smaller "I love you more" strip above.
- 8. Spritz the card with some Wink of Stella. Embellish with Transparent Dots.
- 9. To decorate the inside add some soft blending to the layer of Basic White with some Lemon Lolly Ink in the bottom right corner. Spritz some Pretty in Pink Stampin' Write Marker over this layer. Add the leftover donut to the middle of this layer and then stamp and heat emboss the words "Nothing's Better Than" and "Doughnuts". Trim and fussy cut these out. Adhere to the inside where shown. Spritz this layer with Wink of Stella and adhere to the layer of Basic Black before adding to the inside of the card.