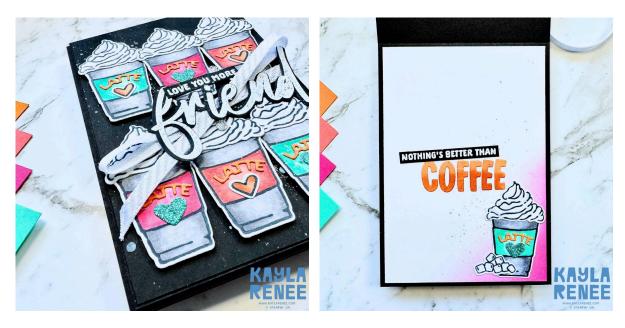

#### **EXTRA STEPS FOR COFFEE VERSION OF CARD**

If creating the coffee version of this card - also die cut out seven "latte" words from the dies in Pumpkin Pie, stamp three hearts and colour in Pumpkin Pie, one set of marshmallows coloured with Crumb Cake & Colour Lifter and finally die cut out four hearts in Summer Splash Glimmer Paper. Embellish with silver Drusy Embellishments. Cut 'coffee' from ombre coloured cardstock with Mini Alphabet Dies. See the video replay for tips on how to do this. **See below for pictures and supply list.** 

## More Than Autumn - Coffee Alternative Card

This is the alternative card that I made on the live video. It uses all the same measurements as the original donut card with the addition of a few additional products listed above.