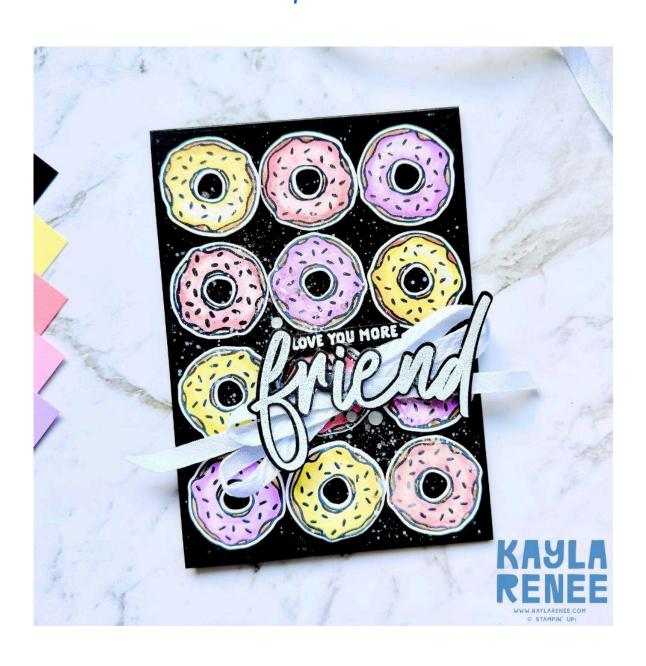

## Kayla Renee Love You More Friend

### Instructions

- 1. Cut and score the card base and all the layers.
- 2. Take the smaller layer of Basic Black and use some watered down Whisper White Craft Ink with a paint brush to tap lightly over this piece to create white splatters. Set aside to dry (this will take a while)
- 3. Stamp thirteen donuts (or six coffee cups & six cream whips) and colour these in the respective Stampin' Blends colours. Die cut these shapes out with the coordinating dies. I have added some Wink of Stella over the donuts (and coffee cream whip).
- 4. Attach these pieces to the black splattered card layer with a mixture of Stampin' Dimensionals for varied heights (*I have adhered the coffee cups all on Stampin' Dimensionals*).
- 5. Create a faux bow with the White Diagonal Striped Ribbon and use a staple to adhere where shown.
- 6. Stamp the "I love you more than" stamp from the More Than Autumn stamp set in Versamark on black cardstock and heat emboss in white. Trim this into a small sentiment strip and cut off the word "than".
- 7. Stamp the 'friends' stamp from the Friends For Life bundle in Versamark on black and heat emboss in white. Die cut this using the corresponding die. Adhere this word to the card with Stampin' Dimensionals where shown. Adhere the smaller "I love you more" strip above.
- 8. Spritz the card with some Wink of Stella. Embellish with Transparent Dots.
- 9. To decorate the inside add some soft blending to the layer of Basic White with some Lemon Lolly Ink in the bottom right corner. Spritz some Pretty in Pink Stampin' Write Marker over this layer. Add the leftover donut to the middle of this layer and then stamp and heat emboss the words "Nothing's Better Than" and "Doughnuts". Trim and fussy cut these out. Adhere to the inside where shown. Spritz this layer with Wink of Stella and adhere to the layer of Basic Black before adding to the inside of the card.