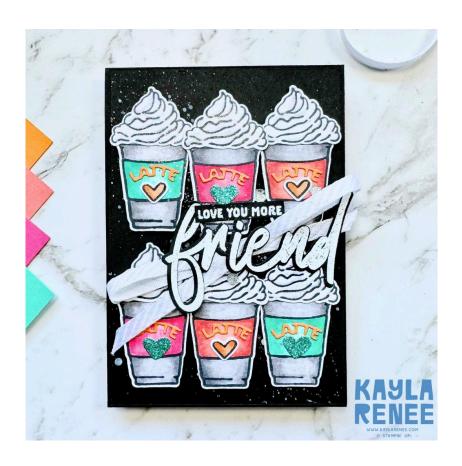

## Kayla Renee Love You More Friend

### Instructions

- 1. Cut and score the card base and all the layers.
- 2. Take the smaller layer of Basic Black and use some watered down Whisper White Craft Ink with a paint brush to tap lightly over this piece to create white splatters. Set aside to dry (this will take a while)
- 3. Stamp thirteen donuts (or six coffee cups & six cream whips) and colour these in the respective Stampin' Blends colours. Die cut these shapes out with the coordinating dies. I have added some Wink of Stella over the donuts (and coffee cream whip).
- 4. Attach these pieces to the black splattered card layer with a mixture of Stampin' Dimensionals for varied heights (*I have adhered the coffee cups all on Stampin' Dimensionals*).
- 5. Create a faux bow with the White Diagonal Striped Ribbon and use a staple to adhere where shown.
- 6. Stamp the "I love you more than" stamp from the More Than Autumn stamp set in Versamark on black cardstock and heat emboss in white. Trim this into a small sentiment strip and cut off the word "than".
- 7. Stamp the 'friends' stamp from the Friends For Life bundle in Versamark on black and heat emboss in white. Die cut this using the corresponding die. Adhere this word to the card with Stampin' Dimensionals where shown. Adhere the smaller "I love you more" strip above.
- 8. Spritz the card with some Wink of Stella. Embellish with Transparent Dots.
- 9. To decorate the inside add some soft blending to the layer of Basic White with some Lemon Lolly Ink in the bottom right corner. Spritz some Pretty in Pink Stampin' Write Marker over this layer. Add the leftover donut to the middle of this layer and then stamp and heat emboss the words "Nothing's Better Than" and "Doughnuts". Trim and fussy cut these out. Adhere to the inside where shown. Spritz this layer with Wink of Stella and adhere to the layer of Basic Black before adding to the inside of the card.

#### **EXTRA STEPS FOR COFFEE VERSION OF CARD**

If creating the coffee version of this card - also die cut out seven "latte" words from the dies in Pumpkin Pie, stamp three hearts and colour in Pumpkin Pie, one set of marshmallows coloured with Crumb Cake & Colour Lifter and finally die cut out four hearts in Summer Splash Glimmer Paper. Embellish with silver Drusy Embellishments. Cut 'coffee' from ombre coloured cardstock with Mini Alphabet Dies. See the video replay for tips on how to do this. **See below for pictures and supply list.** 