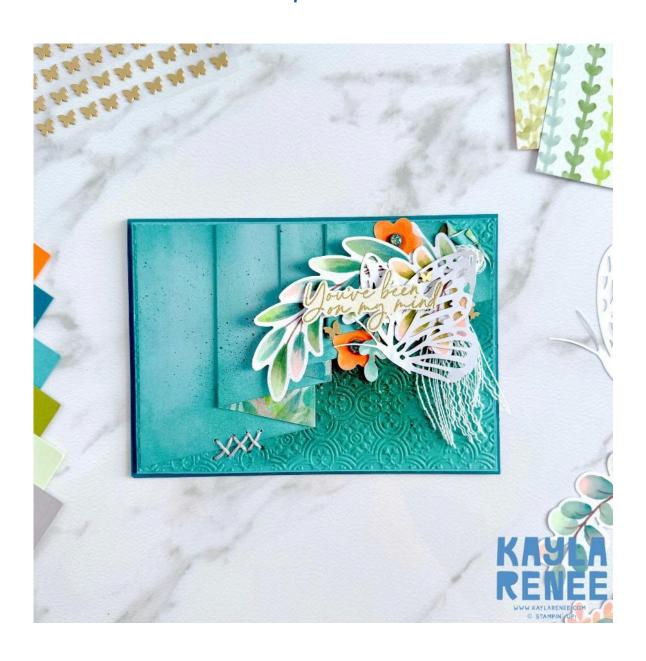

# Kayla Renee

You've Been on My Mind

### Measurements

| Paper                                          | No of<br>Pieces | Metric Measurement                                            | Imperial Measurement                                                     |
|------------------------------------------------|-----------------|---------------------------------------------------------------|--------------------------------------------------------------------------|
| Pretty Peacock<br>Card Base                    | 1               | 5 ½" x 8 ½"<br>Score at 4 ¼"                                  | 14.9cm x 21cm<br>score at 10.5cm                                         |
| Lost Lagoon<br>Layer for Card<br>Front         | 1               | 4" x 5 ½"                                                     | 10cm x 14.3cm                                                            |
| Lost Lagoon<br>Layer for Card<br>Front         | 1               | 3 1/8" x 5 1/8"                                               | 9.8cm x 14.1cm                                                           |
| Basic White for<br>Inside of Card              | 1               | 3 %" x 5 1/8"                                                 | 14.1cm x 9.7cm                                                           |
| Lost Lagoon for<br>Inside of Card              | 1               | 4" 5 ½"                                                       | 14.3cm x 9.9cm                                                           |
| Frames & Flowers Designer Paper for Card Front | 1               | 10 %" x 3 %"<br>Score at 2 ½", 3 ¾", 5 ¼", 6",<br>7 ¼" & 8 ½" | 9.8cm x 30.5cm<br>Score at 7cm, 11cm, 15.5cm,<br>17.5cm, 21.5cm & 23.5cm |
| Frames & Flowers Paper for Inside              | 1               | ½" 5 1⁄8"                                                     | 1.5cm x 14.1cm                                                           |
| Gold Foil                                      | 1               | 5⁄8" x 5 ¼"                                                   | .2cm x 14.1cm                                                            |
| Basic Beige                                    |                 | Scrap piece for sentiment                                     | Scrap piece for sentiment                                                |

## Instructions

- 1. Cut and score all the layers listed above and score the card base as stated.
- 2. Use the Distressed Tile 3D Embossing Folder on the smaller layer of Lost Lagoon for the card front. Use a Blending Brush and Pretty Peacock Ink to add some distressing and dimension over this piece, particularly towards the bottom half. Spritz this piece with some Pretty Peacock Stampin' Write Marker and a little bit of Wink of Stella.
- 3. Take the large 12" (30.5cm) piece of Frames & Flowers Designer Paper cut to the dimensions as stated. Score using the measurements in the measurement guide on the long side. Accordion fold this together and distress top right corner folding over a little before adhering to the top of the embossed piece. Add a little bit of glue to the underside of each pleat to hold it down. Use the below template as a guide.

- 4. Adhere this layer to the large layer of Lost Lagoon. Using a Blending Brush, add a little bit of Lost Lagoon to the pleats and folds.
- 5. In the bottom left corner where the pleat/curtain meets the embossed panel, add some small holes using a Take Your Pick tool. With a needle and some grey Baker's Twine stitch some cross stitches. Adhere the loose threads to the back with some Tear N' Tape.
- 6. Take about a 20cm (8") length of the cream ribbon and fray the ribbon to be individual threads. Fold in half and use a glue dot or staple to adhere in the top right corner near the distressed flap.

- 7. Take a variety of the die cut greenery from the Frames & Florals pack and using some Lost Lagoon, Petal Pink, Old Olive and a Colour Lifter Stampin' Blends add some extra definition and shading to these pieces if desired. Add some Wink of Stella. Arrange these pieces and adhere where shown.
- 8. Adhere one of the large paper butterflies with some Liquid Adhesive.
- 9. Stamp the sentiment using Versamark and heat emboss in Gold on a scrap piece of Basic Beige. Fussy cut this out and adhere to the card front with some Stampin' Dimensionals.
- 10. Embellish the card front with some of the flowers from the die cuts and add a Pretty Peacock Foiled Gem to the centre of the flowers. To finish add some of the gold Brushed Brass Butterflies.
- 11. Adhere this front panel to the card base with Stampin' Dimensionals.
- 12. Decorate the inside of the card by adding some light blending with some Pretty Peacock Ink on the Basic White Panel. Add one of the leftover floral die cut pieces in the bottom right corner. Adhere the small strip of Frames & Flowers Designer Series Paper and small strip of Gold Foil. Spritz the panel with some Pretty Peacock Stampin' Write Marker. Adhere to the layer of Lost Lagoon and adhere inside the card.