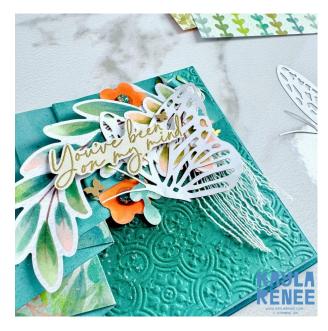

# Kayla Renee

You've Been on My Mind

## Instructions

- 1. Cut and score all the layers listed above and score the card base as stated.
- 2. Use the Distressed Tile 3D Embossing Folder on the smaller layer of Lost Lagoon for the card front. Use a Blending Brush and Pretty Peacock Ink to add some distressing and dimension over this piece, particularly towards the bottom half. Spritz this piece with some Pretty Peacock Stampin' Write Marker and a little bit of Wink of Stella.
- 3. Take the large 12" (30.5cm) piece of Frames & Flowers Designer Paper cut to the dimensions as stated. Score using the measurements in the measurement guide on the long side. Accordion fold this together and distress top right corner folding over a little before adhering to the top of the embossed piece. Add a little bit of glue to the underside of each pleat to hold it down. Use the below template as a guide.

- 4. Adhere this layer to the large layer of Lost Lagoon. Using a Blending Brush, add a little bit of Lost Lagoon to the pleats and folds.
- 5. In the bottom left corner where the pleat/curtain meets the embossed panel, add some small holes using a Take Your Pick tool. With a needle and some grey Baker's Twine stitch some cross stitches. Adhere the loose threads to the back with some Tear N' Tape.
- 6. Take about a 20cm (8") length of the cream ribbon and fray the ribbon to be individual threads. Fold in half and use a glue dot or staple to adhere in the top right corner near the distressed flap.

- 7. Take a variety of the die cut greenery from the Frames & Florals pack and using some Lost Lagoon, Petal Pink, Old Olive and a Colour Lifter Stampin' Blends add some extra definition and shading to these pieces if desired. Add some Wink of Stella. Arrange these pieces and adhere where shown.
- 8. Adhere one of the large paper butterflies with some Liquid Adhesive.
- 9. Stamp the sentiment using Versamark and heat emboss in Gold on a scrap piece of Basic Beige. Fussy cut this out and adhere to the card front with some Stampin' Dimensionals.
- 10. Embellish the card front with some of the flowers from the die cuts and add a Pretty Peacock Foiled Gem to the centre of the flowers. To finish add some of the gold Brushed Brass Butterflies.
- 11. Adhere this front panel to the card base with Stampin' Dimensionals.
- 12. Decorate the inside of the card by adding some light blending with some Pretty Peacock Ink on the Basic White Panel. Add one of the leftover floral die cut pieces in the bottom right corner. Adhere the small strip of Frames & Flowers Designer Series Paper and small strip of Gold Foil. Spritz the panel with some Pretty Peacock Stampin' Write Marker. Adhere to the layer of Lost Lagoon and adhere inside the card.