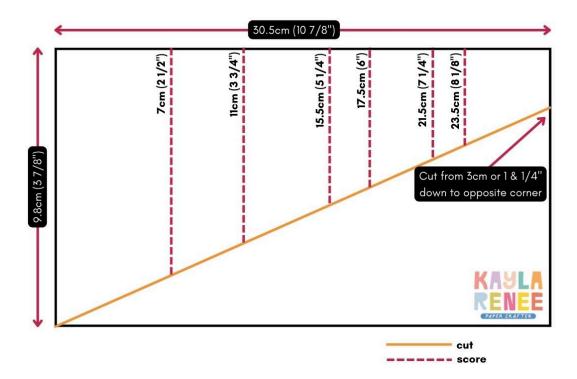

### Measurements

| Paper                                          | No of<br>Pieces | Metric Measurement                                            | Imperial Measurement                                                     |
|------------------------------------------------|-----------------|---------------------------------------------------------------|--------------------------------------------------------------------------|
| Pretty Peacock<br>Card Base                    | 1               | 5 ½" x 8 ½"<br>Score at 4 ¼"                                  | 14.9cm x 21cm<br>score at 10.5cm                                         |
| Lost Lagoon<br>Layer for Card<br>Front         | 1               | 4" x 5 ½"                                                     | 10cm x 14.3cm                                                            |
| Lost Lagoon<br>Layer for Card<br>Front         | 1               | 3 1/8" x 5 1/8"                                               | 9.8cm x 14.1cm                                                           |
| Basic White for<br>Inside of Card              | 1               | 3 %" x 5 1/8"                                                 | 14.1cm x 9.7cm                                                           |
| Lost Lagoon for<br>Inside of Card              | 1               | 4" 5 ½"                                                       | 14.3cm x 9.9cm                                                           |
| Frames & Flowers Designer Paper for Card Front | 1               | 10 %" x 3 %"<br>Score at 2 ½", 3 ¾", 5 ¼", 6",<br>7 ¼" & 8 ½" | 9.8cm x 30.5cm<br>Score at 7cm, 11cm, 15.5cm,<br>17.5cm, 21.5cm & 23.5cm |
| Frames & Flowers Paper for Inside              | 1               | ½" 5 1⁄8"                                                     | 1.5cm x 14.1cm                                                           |
| Gold Foil                                      | 1               | 5⁄8" x 5 ¼"                                                   | .2cm x 14.1cm                                                            |
| Basic Beige                                    |                 | Scrap piece for sentiment                                     | Scrap piece for sentiment                                                |

## Instructions

- 1. Cut and score all the layers listed above and score the card base as stated.
- 2. Use the Distressed Tile 3D Embossing Folder on the smaller layer of Lost Lagoon for the card front. Use a Blending Brush and Pretty Peacock Ink to add some distressing and dimension over this piece, particularly towards the bottom half. Spritz this piece with some Pretty Peacock Stampin' Write Marker and a little bit of Wink of Stella.
- 3. Take the large 12" (30.5cm) piece of Frames & Flowers Designer Paper cut to the dimensions as stated. Score using the measurements in the measurement guide on the long side. Accordion fold this together and distress top right corner folding over a little before adhering to the top of the embossed piece. Add a little bit of glue to the underside of each pleat to hold it down. Use the below template as a guide.