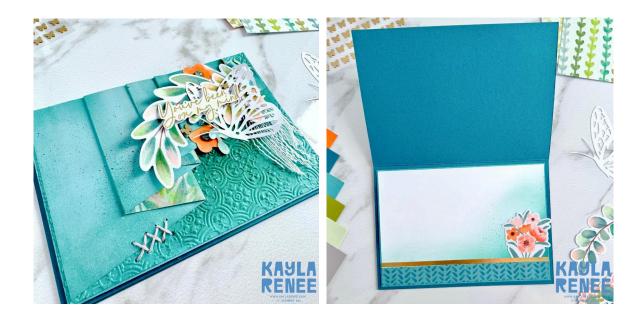

## Instructions

- 1. Cut and score all the layers listed above and score the card base as stated.
- 2. Use the Distressed Tile 3D Embossing Folder on the smaller layer of Lost Lagoon for the card front. Use a Blending Brush and Pretty Peacock Ink to add some distressing and dimension over this piece, particularly towards the bottom half. Spritz this piece with some Pretty Peacock Stampin' Write Marker and a little bit of Wink of Stella.
- 3. Take the large 12" (30.5cm) piece of Frames & Flowers Designer Paper cut to the dimensions as stated. Score using the measurements in the measurement guide on the long side. Accordion fold this together and distress top right corner folding over a little before adhering to the top of the embossed piece. Add a little bit of glue to the underside of each pleat to hold it down. Use the below template as a guide.

- 4. Adhere this layer to the large layer of Lost Lagoon. Using a Blending Brush, add a little bit of Lost Lagoon to the pleats and folds.
- 5. In the bottom left corner where the pleat/curtain meets the embossed panel, add some small holes using a Take Your Pick tool. With a needle and some grey Baker's Twine stitch some cross stitches. Adhere the loose threads to the back with some Tear N' Tape.
- 6. Take about a 20cm (8") length of the cream ribbon and fray the ribbon to be individual threads. Fold in half and use a glue dot or staple to adhere in the top right corner near the distressed flap.

- 7. Take a variety of the die cut greenery from the Frames & Florals pack and using some Lost Lagoon, Petal Pink, Old Olive and a Colour Lifter Stampin' Blends add some extra definition and shading to these pieces if desired. Add some Wink of Stella. Arrange these pieces and adhere where shown.
- 8. Adhere one of the large paper butterflies with some Liquid Adhesive.
- 9. Stamp the sentiment using Versamark and heat emboss in Gold on a scrap piece of Basic Beige. Fussy cut this out and adhere to the card front with some Stampin' Dimensionals.
- 10. Embellish the card front with some of the flowers from the die cuts and add a Pretty Peacock Foiled Gem to the centre of the flowers. To finish add some of the gold Brushed Brass Butterflies.
- 11. Adhere this front panel to the card base with Stampin' Dimensionals.
- 12. Decorate the inside of the card by adding some light blending with some Pretty Peacock Ink on the Basic White Panel. Add one of the leftover floral die cut pieces in the bottom right corner. Adhere the small strip of Frames & Flowers Designer Series Paper and small strip of Gold Foil. Spritz the panel with some Pretty Peacock Stampin' Write Marker. Adhere to the layer of Lost Lagoon and adhere inside the card.