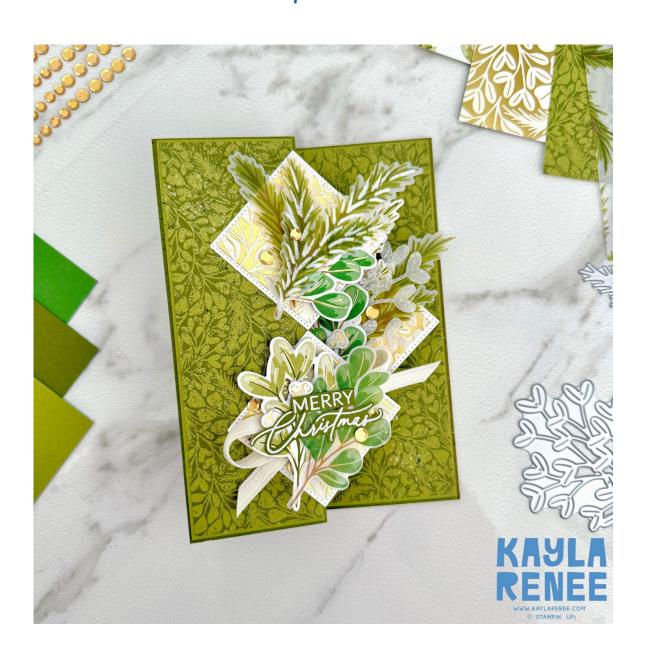

# Golden Greenery Suite - Triple Diamond Fold www.kaylarenee.com

## Kayla Renee Merry Christmas

#### Measurements

| Paper                                                                                                                         | No of<br>Pieces | Metric Measurement                                                                                                                                 | Imperial Measurement                                                                                                     |
|-------------------------------------------------------------------------------------------------------------------------------|-----------------|----------------------------------------------------------------------------------------------------------------------------------------------------|--------------------------------------------------------------------------------------------------------------------------|
| Base Card - Mossy<br>Meadow                                                                                                   | 1               | 5 ½" x 8 ½"<br>Score at 2 ½" & 4 ¼"                                                                                                                | 14.9cm x 21cm<br>Score at 5.25cm & 10.5cm                                                                                |
| Old Olive                                                                                                                     | 2               | 4 1/8" x 5 3/8"                                                                                                                                    | 14.7cm x 10.3cm                                                                                                          |
| Basic White Thick                                                                                                             | 1               | 4" x 5 ½"                                                                                                                                          | 14.5cm x 10.1cm                                                                                                          |
| Old Olive                                                                                                                     | 2               | 2" x 5 3⁄8"                                                                                                                                        | 14.7cm x 5cm                                                                                                             |
| Mossy Meadow<br>Pop Up Piece                                                                                                  | 1               | 1 <sup>3</sup> / <sub>4</sub> " x 3"<br>scored at <sup>3</sup> / <sub>4</sub> ", 1 <sup>1</sup> / <sub>2</sub> " & 2 <sup>1</sup> / <sub>4</sub> " | 8cm x 4.5cm<br>scored at 2cm, 4cm & 6cm                                                                                  |
| Designer Paper                                                                                                                | 1               | 4" x 5 ½"                                                                                                                                          | 14.5cm x 10.1cm                                                                                                          |
| Designer Paper                                                                                                                | 2               | 1 %" x 5 ¼"                                                                                                                                        | 14.5cm x 4.8cm                                                                                                           |
| Designer Paper                                                                                                                | 2<br>1          | 1 <sup>3</sup> / <sub>4</sub> " x 1 <sup>3</sup> / <sub>4</sub> "<br>2 <sup>1</sup> / <sub>8</sub> " x 2 <sup>1</sup> / <sub>8</sub> "             | 4.5cm x 4.5cm<br>5.5cm x 5.5cm                                                                                           |
| 2 x small and 1 x<br>large square in<br>Basic White<br>I have used the 2nd<br>and 3rd largest squares<br>Stylish Shapes Dies. |                 | Smaller Squares 1 7%" square  Larger Square 2 3%" square here are the measurements of the squares if you do not have the dies                      | Smaller Squares 5cm square Larger Square 6cm square here are the measurements of the squares if you do not have the dies |
| Mossy Meadow                                                                                                                  | 1               | Large enough for sentiment                                                                                                                         | Large enough for sentiment                                                                                               |

### Instructions

- 1. Cut and score all the layers listed above and score the card base as stated. Cut and prep the pop up mechanism piece and score. Set aside.
- 2. Adhere the large piece of Designer Series Paper to the large layer of Old Olive Cardstock and adhere the two large strips of Designer Series Paper to the coordinating Old Olive cardstock pieces. Open the card base out flat and adhere all these pieces to the matching panels on the card. Spritz the panels with a Mossy Meadow Stampin' Write Marker.
- 3. Take the pop up mechanism and reinforce the score lines with a bone folder. Fold the two ends of the mechanism into the middle. Make sure there is no overlap on the mechanism (if there is, give it a slight trim). Add adhesive to the two end flaps when they are folded into the middle. Flip this piece over and align the middle score line with the score line on the card base between the middle small panel and large panel. Set this aside and allow it to dry.
- 4. On each of the Basic White squares adhere the coordinating layers of Designer Series Paper squares. I have listed the sizes of the die cut squares in case you do not have the Stylish Shape Dies.
- 5. Take the two smaller squares and line them up on the front card panel as diamonds having the ends lined up in the middle of the card with equal spaces at the top and bottom (see card picture for placement). Adhere these 'diamonds' by adding adhesive only on the left side. Once the small diamonds are adhered, take the large diamond and place it on the pop up mechanism on the inside, only adding adhesive to the part that will be adhered to the mechanism. Allow these to dry.
- 6. Die cut a variety of the greenery images from the Seasons of Green & Gold Designer Series Paper and the Graceful Greenery Vellum. I have also die cut one of the decorative greenery dies from the white vellum.
- 7. Tie a bow from the Cream Woven Ribbon and adhere with a Glue Dot to the bottom diamond panel.
- 8. Stamp the sentiment in Versamark on some Mossy Meadow Cardstock and heat emboss in white. Fussy cut out the 'Christmas' and trim the 'Merry' into a strip.
- 9. Arrange the greenery pieces on all the diamonds until you are happy with the layering and placement. Use a mixture of Liquid Glue and Glue Dots to adhere these pieces.
- 10. Adhere the sentiment over the top of the layered pieces on the bottom diamond with some Glue Dots.
- 11. Add some Wink of Stella to the finished card and embellish with some Gold Sequins.