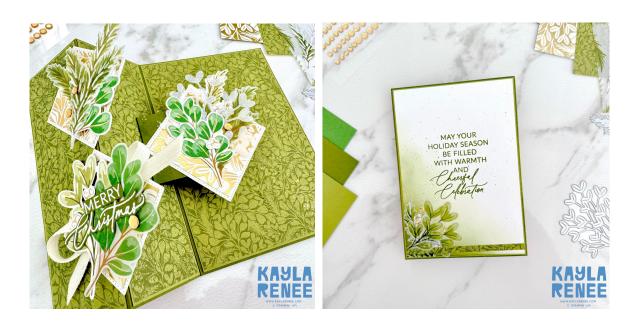

#### Measurements

| Paper                                                                                                                         | No of<br>Pieces | Metric Measurement                                                                                                                                 | Imperial Measurement                                                                                                     |
|-------------------------------------------------------------------------------------------------------------------------------|-----------------|----------------------------------------------------------------------------------------------------------------------------------------------------|--------------------------------------------------------------------------------------------------------------------------|
| Base Card - Mossy<br>Meadow                                                                                                   | 1               | 5 ½" x 8 ½"<br>Score at 2 ½" & 4 ¼"                                                                                                                | 14.9cm x 21cm<br>Score at 5.25cm & 10.5cm                                                                                |
| Old Olive                                                                                                                     | 2               | 4 1/8" x 5 3/8"                                                                                                                                    | 14.7cm x 10.3cm                                                                                                          |
| Basic White Thick                                                                                                             | 1               | 4" x 5 ½"                                                                                                                                          | 14.5cm x 10.1cm                                                                                                          |
| Old Olive                                                                                                                     | 2               | 2" x 5 3⁄8"                                                                                                                                        | 14.7cm x 5cm                                                                                                             |
| Mossy Meadow<br>Pop Up Piece                                                                                                  | 1               | 1 <sup>3</sup> / <sub>4</sub> " x 3"<br>scored at <sup>3</sup> / <sub>4</sub> ", 1 <sup>1</sup> / <sub>2</sub> " & 2 <sup>1</sup> / <sub>4</sub> " | 8cm x 4.5cm<br>scored at 2cm, 4cm & 6cm                                                                                  |
| Designer Paper                                                                                                                | 1               | 4" x 5 ½"                                                                                                                                          | 14.5cm x 10.1cm                                                                                                          |
| Designer Paper                                                                                                                | 2               | 1 %" x 5 ¼"                                                                                                                                        | 14.5cm x 4.8cm                                                                                                           |
| Designer Paper                                                                                                                | 2<br>1          | 1 <sup>3</sup> / <sub>4</sub> " x 1 <sup>3</sup> / <sub>4</sub> "<br>2 <sup>1</sup> / <sub>8</sub> " x 2 <sup>1</sup> / <sub>8</sub> "             | 4.5cm x 4.5cm<br>5.5cm x 5.5cm                                                                                           |
| 2 x small and 1 x<br>large square in<br>Basic White<br>I have used the 2nd<br>and 3rd largest squares<br>Stylish Shapes Dies. |                 | Smaller Squares 1 7%" square  Larger Square 2 3%" square here are the measurements of the squares if you do not have the dies                      | Smaller Squares 5cm square Larger Square 6cm square here are the measurements of the squares if you do not have the dies |
| Mossy Meadow                                                                                                                  | 1               | Large enough for sentiment                                                                                                                         | Large enough for sentiment                                                                                               |

### Instructions

- 1. Cut and score all the layers listed above and score the card base as stated. Cut and prep the pop up mechanism piece and score. Set aside.
- 2. Adhere the large piece of Designer Series Paper to the large layer of Old Olive Cardstock and adhere the two large strips of Designer Series Paper to the coordinating Old Olive cardstock pieces. Open the card base out flat and adhere all these pieces to the matching panels on the card. Spritz the panels with a Mossy Meadow Stampin' Write Marker.
- 3. Take the pop up mechanism and reinforce the score lines with a bone folder. Fold the two ends of the mechanism into the middle. Make sure there is no overlap on the mechanism (if there is, give it a slight trim). Add adhesive to the two end flaps when they are folded into the middle. Flip this piece over and align the middle score line with the score line on the card base between the middle small panel and large panel. Set this aside and allow it to dry.
- 4. On each of the Basic White squares adhere the coordinating layers of Designer Series Paper squares. I have listed the sizes of the die cut squares in case you do not have the Stylish Shape Dies.
- 5. Take the two smaller squares and line them up on the front card panel as diamonds having the ends lined up in the middle of the card with equal spaces at the top and bottom (see card picture for placement). Adhere these 'diamonds' by adding adhesive only on the left side. Once the small diamonds are adhered, take the large diamond and place it on the pop up mechanism on the inside, only adding adhesive to the part that will be adhered to the mechanism. Allow these to dry.
- 6. Die cut a variety of the greenery images from the Seasons of Green & Gold Designer Series Paper and the Graceful Greenery Vellum. I have also die cut one of the decorative greenery dies from the white vellum.
- 7. Tie a bow from the Cream Woven Ribbon and adhere with a Glue Dot to the bottom diamond panel.
- 8. Stamp the sentiment in Versamark on some Mossy Meadow Cardstock and heat emboss in white. Fussy cut out the 'Christmas' and trim the 'Merry' into a strip.
- 9. Arrange the greenery pieces on all the diamonds until you are happy with the layering and placement. Use a mixture of Liquid Glue and Glue Dots to adhere these pieces.
- 10. Adhere the sentiment over the top of the layered pieces on the bottom diamond with some Glue Dots.
- 11. Add some Wink of Stella to the finished card and embellish with some Gold Sequins.

- 12. To decorate the white panel that will go on the back of the card, add some light blending to the bottom left hand corner with some Old Olive ink. Spritz some Mossy Meadow Stampin' Write Marker over this piece and and then add some leftover die cut greenery where shown. Add a small strip of the Designer Paper to the bottom if desired. Add a sentiment stamped in Mossy Meadow and embellish with some die gold 'berries'. Spritz some Wink of Stella to this piece.
- 13. Add this layer to the leftover layer of Old Olive and adhere to the back side of the card.