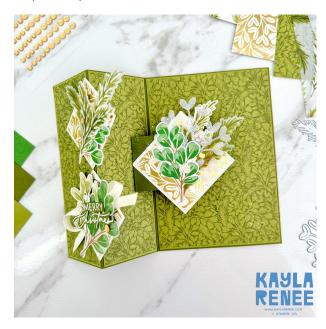

# Golden Greenery Suite - Triple Diamond Fold www.kaylarenee.com

### Instructions

- 1. Cut and score all the layers listed above and score the card base as stated. Cut and prep the pop up mechanism piece and score. Set aside.
- 2. Adhere the large piece of Designer Series Paper to the large layer of Old Olive Cardstock and adhere the two large strips of Designer Series Paper to the coordinating Old Olive cardstock pieces. Open the card base out flat and adhere all these pieces to the matching panels on the card. Spritz the panels with a Mossy Meadow Stampin' Write Marker.
- 3. Take the pop up mechanism and reinforce the score lines with a bone folder. Fold the two ends of the mechanism into the middle. Make sure there is no overlap on the mechanism (if there is, give it a slight trim). Add adhesive to the two end flaps when they are folded into the middle. Flip this piece over and align the middle score line with the score line on the card base between the middle small panel and large panel. Set this aside and allow it to dry.
- 4. On each of the Basic White squares adhere the coordinating layers of Designer Series Paper squares. I have listed the sizes of the die cut squares in case you do not have the Stylish Shape Dies.
- 5. Take the two smaller squares and line them up on the front card panel as diamonds having the ends lined up in the middle of the card with equal spaces at the top and bottom (see card picture for placement). Adhere these 'diamonds' by adding adhesive only on the left side. Once the small diamonds are adhered, take the large diamond and place it on the pop up mechanism on the inside, only adding adhesive to the part that will be adhered to the mechanism. Allow these to dry.
- 6. Die cut a variety of the greenery images from the Seasons of Green & Gold Designer Series Paper and the Graceful Greenery Vellum. I have also die cut one of the decorative greenery dies from the white vellum.
- 7. Tie a bow from the Cream Woven Ribbon and adhere with a Glue Dot to the bottom diamond panel.
- 8. Stamp the sentiment in Versamark on some Mossy Meadow Cardstock and heat emboss in white. Fussy cut out the 'Christmas' and trim the 'Merry' into a strip.
- 9. Arrange the greenery pieces on all the diamonds until you are happy with the layering and placement. Use a mixture of Liquid Glue and Glue Dots to adhere these pieces.
- 10. Adhere the sentiment over the top of the layered pieces on the bottom diamond with some Glue Dots.
- 11. Add some Wink of Stella to the finished card and embellish with some Gold Sequins.

- 12. To decorate the white panel that will go on the back of the card, add some light blending to the bottom left hand corner with some Old Olive ink. Spritz some Mossy Meadow Stampin' Write Marker over this piece and and then add some leftover die cut greenery where shown. Add a small strip of the Designer Paper to the bottom if desired. Add a sentiment stamped in Mossy Meadow and embellish with some die gold 'berries'. Spritz some Wink of Stella to this piece.
- 13. Add this layer to the leftover layer of Old Olive and adhere to the back side of the card.

### **VIDEO TUTORIAL CLICK BELOW**

Triple Diamond Card & Stampin' Up! Seasons of Green & Gold